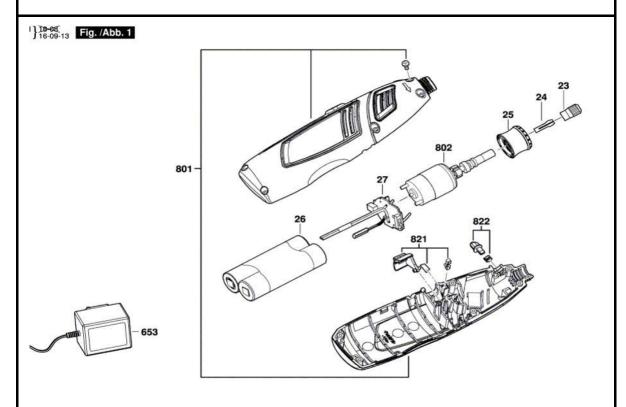

**MODEL: 7750** 

| ITEM NO | PART NO.                           | DESCRIPTION       | ITEM NO | PART NO.                           | DESCRIPTION     |
|---------|------------------------------------|-------------------|---------|------------------------------------|-----------------|
| 23      | 2610014582                         | Nut               | 653     | 2610Z10063                         | Battery Charger |
| 24      | Collet<br>3.2mm #480               | Contour Sleeve    | 801     | 2610Z08523<br>Deleted by<br>Dremel | Housing Cover   |
| 25      | 2610013854                         | Nose              | 802     | 2610Z08521                         | DC Motor        |
| 26      | 2610Z08525<br>Deleted by<br>Dremel | Battery           | 821     | 2610Z08524<br>Deleted by<br>Dremel | Button Set      |
| 27      | 2610Z08522                         | Electronic Module | 822     | 2610Z08520<br>Deleted by<br>Dremel | Button Set      |