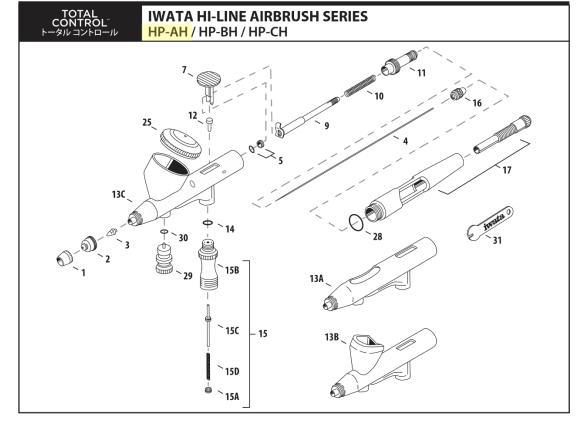

y = yes x = no OPT = optional

| #          | ITEM DESCRIPTION         | ITEM #       | НР-АН | HP-BH         | HP-CH |
|------------|--------------------------|--------------|-------|---------------|-------|
|            | H2                       | <u>I1101</u> | у     | у             | х     |
|            | Needle Cap               |              |       |               |       |
|            | H3                       |              |       |               |       |
|            |                          |              |       |               |       |
| 1          |                          | 11102        | х     | х             | У     |
|            |                          |              |       |               |       |
|            |                          |              |       |               |       |
|            |                          |              |       |               |       |
|            | H2                       | <u>11401</u> | у     | у             | х     |
| 2          | Nozzle Cap<br>H3         | <u>11403</u> | OPT   | OPT           | у     |
|            |                          |              |       |               |       |
|            | H2                       | 10807        | У     | У             | OPT   |
|            | Nozzle<br>H3             | 10808        | OPT   | OPT           | У     |
| 3          |                          |              |       |               |       |
|            |                          |              |       |               |       |
|            |                          |              |       |               |       |
|            | H2                       | <u>10751</u> | у     | у             | OPT   |
|            | Needle                   |              |       |               |       |
|            | H3                       |              |       |               |       |
|            |                          |              |       |               |       |
| 4          |                          | <u>10753</u> | OPT   | OPT           | у     |
|            |                          |              |       |               |       |
|            |                          |              |       |               |       |
|            |                          |              |       |               |       |
|            | Needle Packing Screw Set | <u>l1257</u> | у     | у             | х     |
| 5          | (PTFE)                   | 17251        | x     | x             | у     |
| 7          | Main Lever               | <u>11002</u> | у     | у             | у     |
|            |                          |              | ,     | ,             | ,     |
|            |                          |              |       |               |       |
|            |                          |              |       |               |       |
|            | Needle Chucking Guide    | <u>I1157</u> | у     | у             | х     |
| 9          | with Auxiliary Lever     | 17151        | х     | х             | у     |
|            | Needle Spring            | <u>I1352</u> | у     | у             | х     |
|            |                          |              |       |               |       |
| 10         |                          |              |       |               |       |
|            |                          |              |       |               |       |
|            |                          | I1351        | х     | х             | У     |
| 11         | Spring Guide             | <u>17701</u> | У     | у             | у     |
| 12         | Valve Piston             | <u>11751</u> | У     | У             | У     |
|            |                          |              |       |               |       |
|            |                          |              |       |               |       |
| 13A        | HP-AH Body*              | -            | V.    | х             | х     |
|            |                          |              | У     |               |       |
| 13B<br>13C | HP-BH Body* HP-CH Body*  | -            | x     | у<br><b>х</b> | X     |
| 14         | Air Valve O-ring         | <u>11451</u> |       |               | У     |
|            |                          | .1.51        | У     | У             | У     |

| #   | ITEM DESCRIPTION              | ITEM #       | НР-АН | НР-ВН | НР-СН |
|-----|-------------------------------|--------------|-------|-------|-------|
| 15  |                               | <u>10301</u> | у     | у     | х     |
| 15  | Air Valve Set                 | 10304        | х     | х     | у     |
| 15A | Air Valve Guide               | 10251        | у     | у     | у     |
| 15B | Air Valve Body                | 10201        | у     | у     | у     |
|     | Air Valve                     | I0151        | у     | у     | х     |
| 15C |                               | 10154        | х     | х     | У     |
| 15D | Air Valve Spring              | 10351        | у     | у     | У     |
| 16  | Needle Chucking Nut           | <u>11202</u> | у     | у     | У     |
| 17  | Preset Handle Set             | I1556        | у     | у     | У     |
| 25  | Fluid Cup Lid                 | I6181        | х     | х     | У     |
| 28  | Packing Handle (O-ring)       | <u>16051</u> | У     | У     | у     |
| 29  | Micro Air Control (MAC) Valve | <u>11901</u> | у     | у     | У     |
| 30  | MAC Valve O-ring              | <u>I1902</u> | у     | У     | У     |
| 31  | Spanner                       | N1651        | у     | у     | у     |
|     | Needle Crown Cap              | <u>11050</u> | ОРТ   | ОРТ   | OPT   |